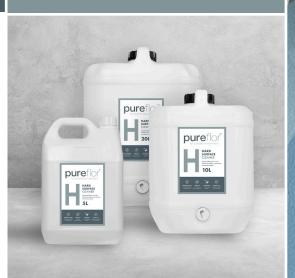

## Floorcare

Scan QR Code for more info on PUREFLOR

**Pureflor** for a better environment

PUREFLOR sets a new standard for Hard Surface Cleaning performance.

Containing only natural ingredients in a concentrated formula, the PUREFLOR range is pH Neutral, nontoxic and removes the toughest stains by destroying organic matter, soils, and odours at the source.

HARD SURFACE CLEANER 5L, 10L, 20L

A floor cleaner for hard surfaces around the home and office. Suitable for use on vinyl flooring, tiles, wooden floors. concrete.