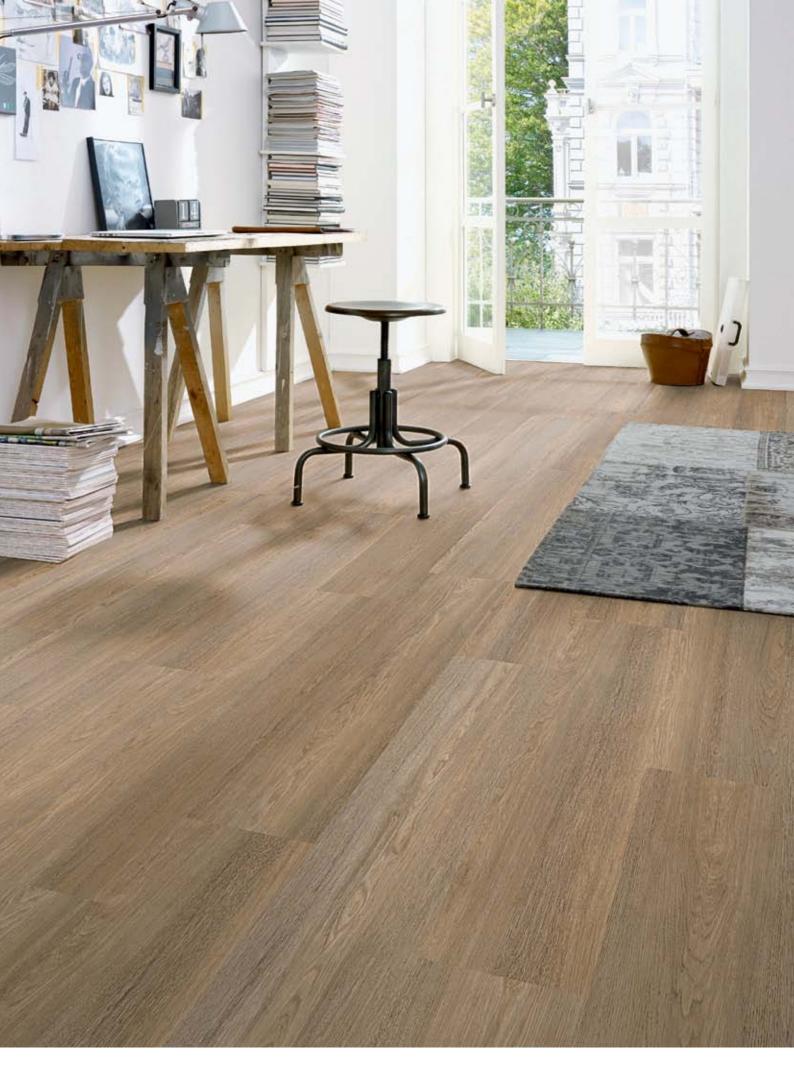

# expont

# **DOMESTIC**

Lighter shades are suited to minimalistic designs as well as strong colours

Light Antique Travertine **5913** 

Light French Sandstone **5932** with Silver **0025** 5mm Feature Strip

Grey Slate **5911** with Mid Grey **5752** 5mm Feature Strip