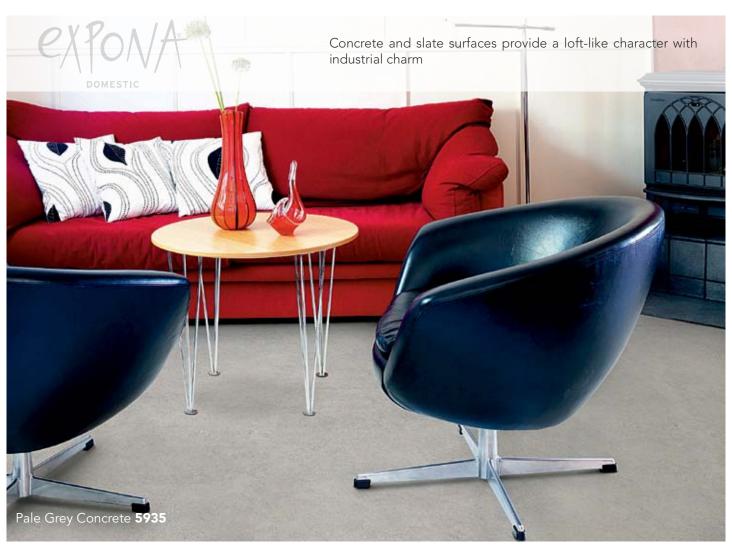

# **DOMESTIC**

Lighter shades are suited to minimalistic designs as well as strong colours

Light Antique Travertine **5913** 

Light French Sandstone **5932** with Silver **0025** 5mm Feature Strip

Grey Slate **5911** with Mid Grey **5752** 5mm Feature Strip