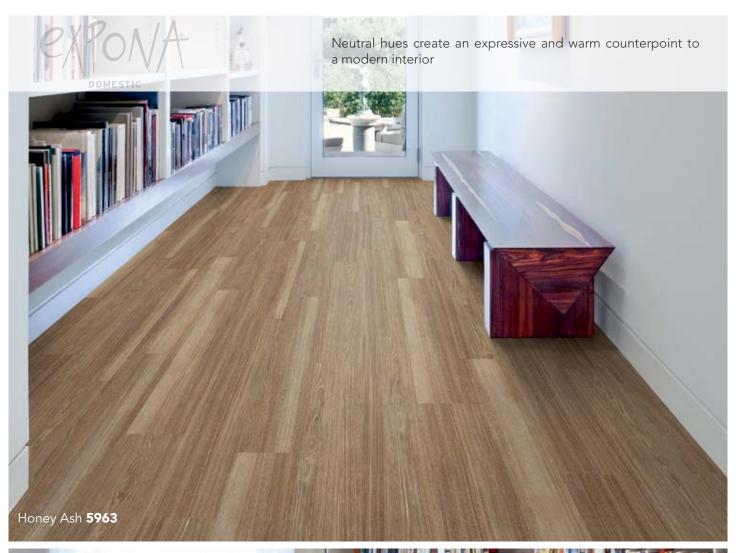

# expont

# **DOMESTIC**

Lighter shades are suited to minimalistic designs as well as strong colours

Light Antique Travertine **5913** 

Light French Sandstone **5932** with Silver **0025** 5mm Feature Strip

Grey Slate **5911** with Mid Grey **5752** 5mm Feature Strip