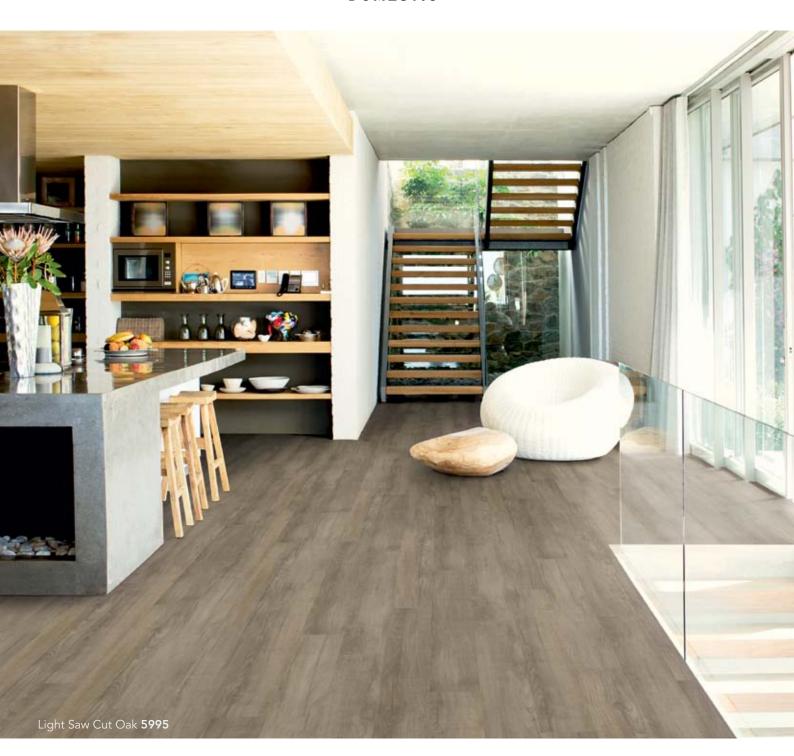

# expont

# **DOMESTIC**

Lighter shades are suited to minimalistic designs as well as strong colours

Light Antique Travertine **5913** 

Light French Sandstone **5932** with Silver **0025** 5mm Feature Strip

Grey Slate **5911** with Mid Grey **5752** 5mm Feature Strip