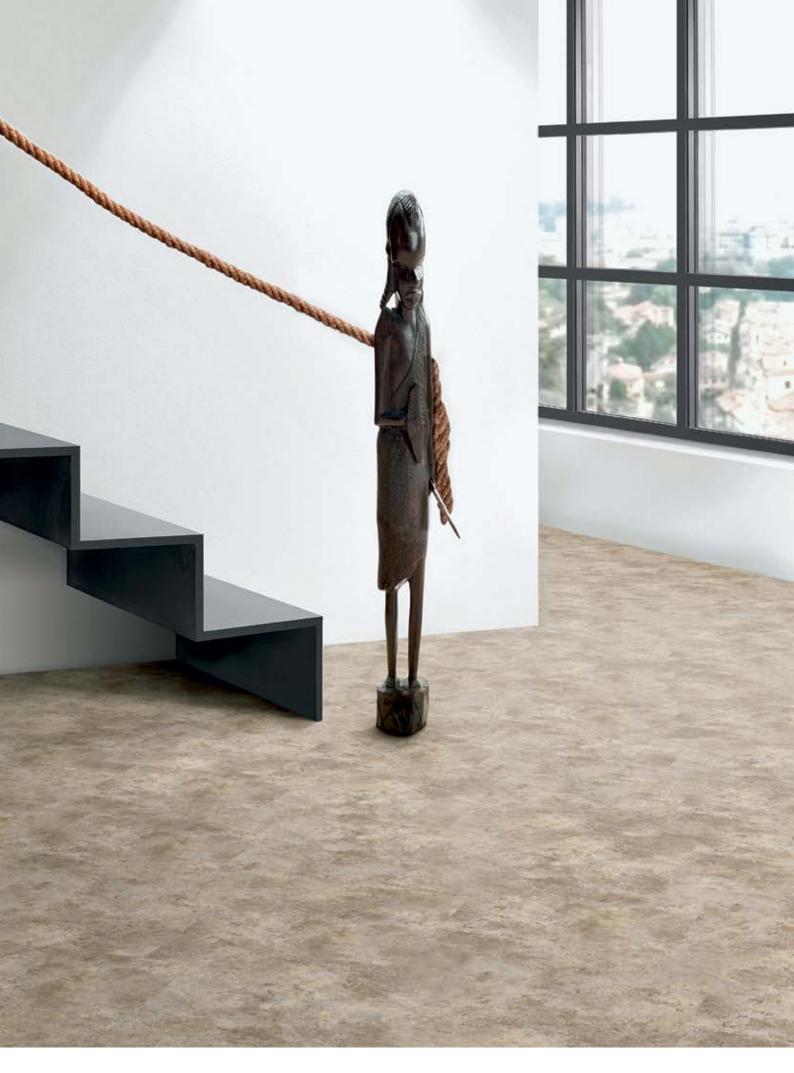

# **DOMESTIC**

Lighter shades are suited to minimalistic designs as well as strong colours

Light Antique Travertine **5913** 

Light French Sandstone **5932** with Silver **0025** 5mm Feature Strip

Grey Slate **5911** with Mid Grey **5752** 5mm Feature Strip