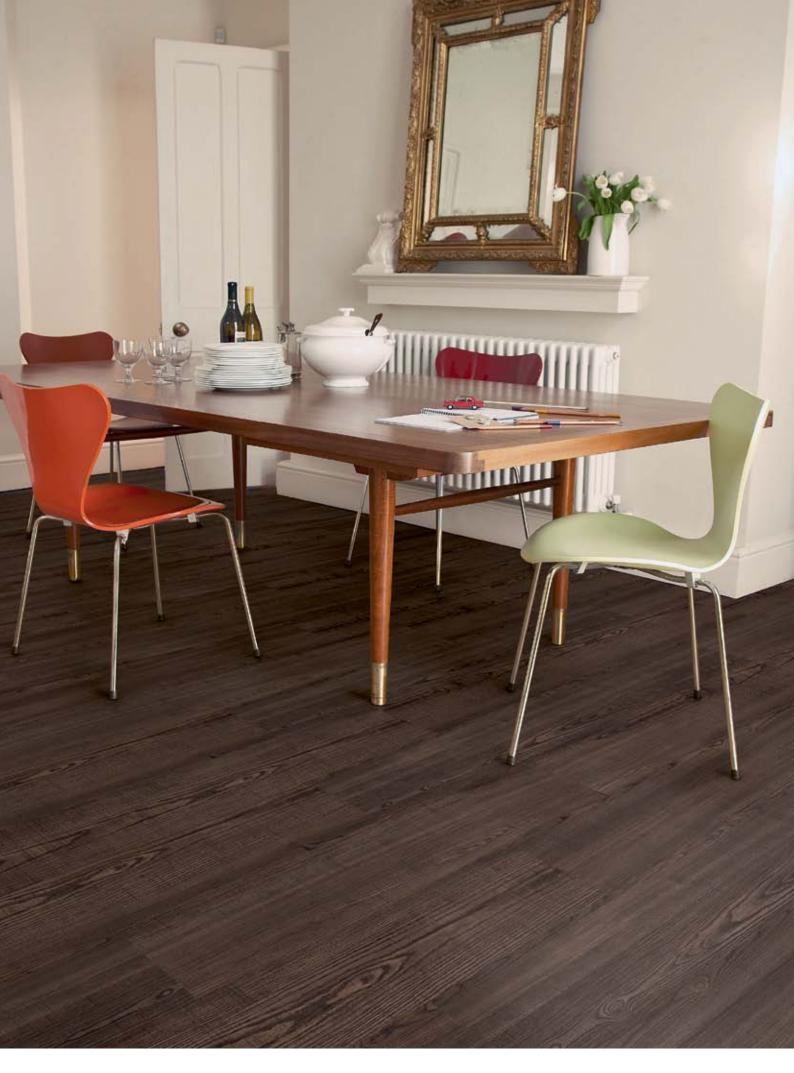

# expont

# **DOMESTIC**

Lighter shades are suited to minimalistic designs as well as strong colours

Light Antique Travertine **5913** 

Light French Sandstone **5932** with Silver **0025** 5mm Feature Strip

Grey Slate **5911** with Mid Grey **5752** 5mm Feature Strip