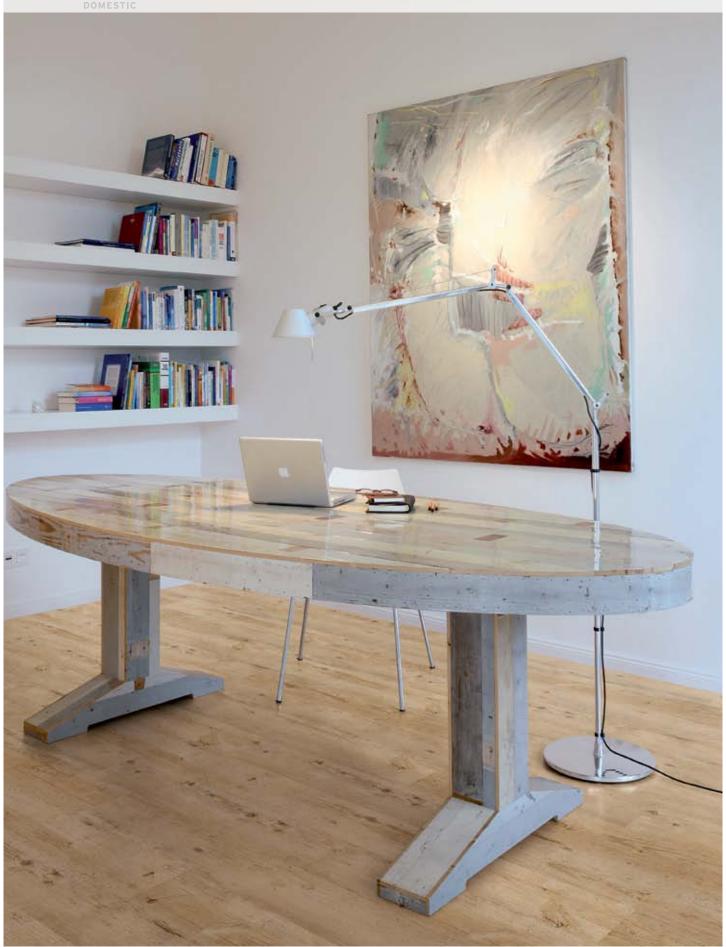

# expont

# **DOMESTIC**

Lighter shades are suited to minimalistic designs as well as strong colours

Light Antique Travertine **5913** 

Light French Sandstone **5932** with Silver **0025** 5mm Feature Strip

Grey Slate **5911** with Mid Grey **5752** 5mm Feature Strip