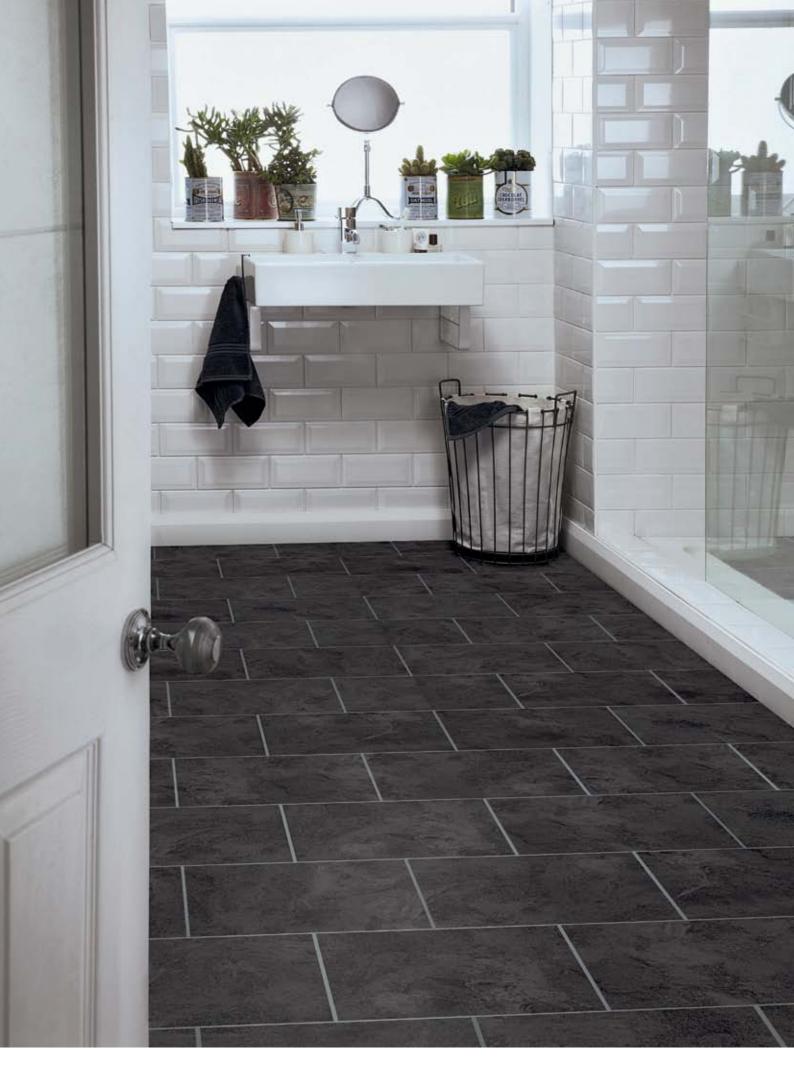

# **DOMESTIC**

Lighter shades are suited to minimalistic designs as well as strong colours

Light Antique Travertine **5913** 

Light French Sandstone **5932** with Silver **0025** 5mm Feature Strip

Grey Slate **5911** with Mid Grey **5752** 5mm Feature Strip