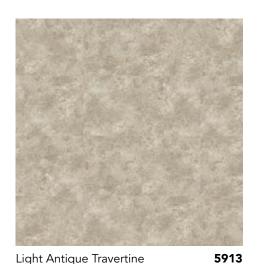

# **DOMESTIC**

Lighter shades are suited to minimalistic designs as well as strong colours

Light Antique Travertine **5913** 

Light French Sandstone **5932** with Silver **0025** 5mm Feature Strip

Grey Slate **5911** with Mid Grey **5752** 5mm Feature Strip