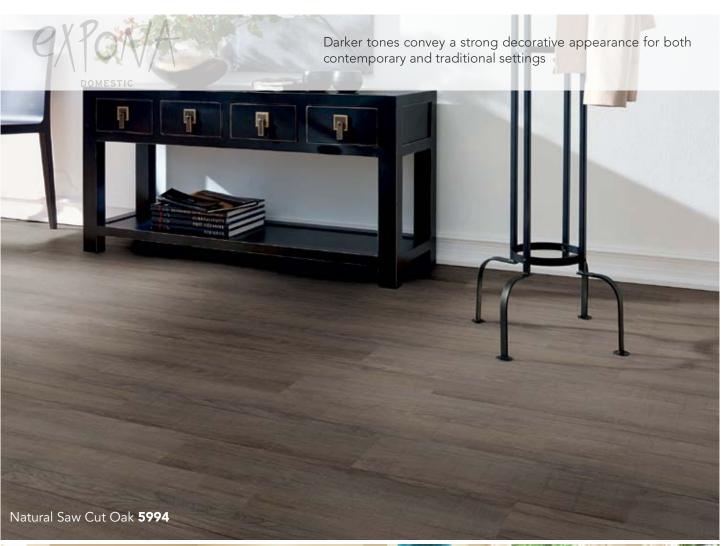

# expont

# **DOMESTIC**

Lighter shades are suited to minimalistic designs as well as strong colours

Light Antique Travertine **5913** 

Light French Sandstone **5932** with Silver **0025** 5mm Feature Strip

Grey Slate **5911** with Mid Grey **5752** 5mm Feature Strip