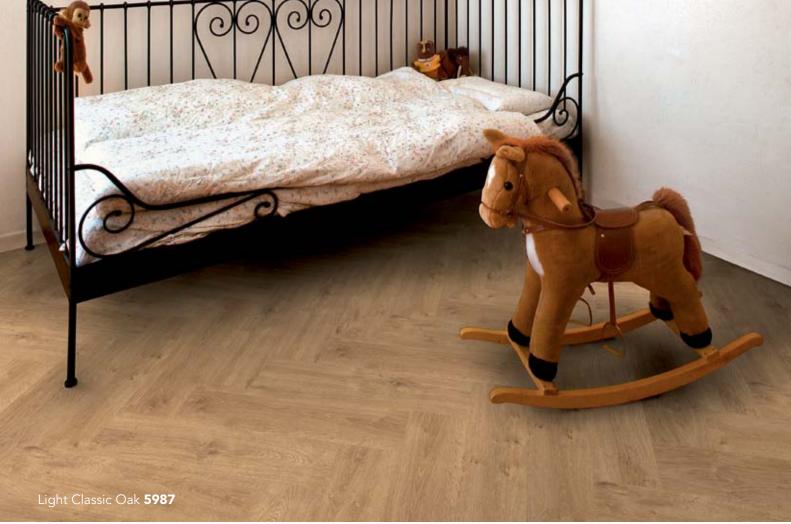

# expont

# **DOMESTIC**

Lighter shades are suited to minimalistic designs as well as strong colours

Light Antique Travertine **5913** 

Light French Sandstone **5932** with Silver **0025** 5mm Feature Strip

Grey Slate **5911** with Mid Grey **5752** 5mm Feature Strip