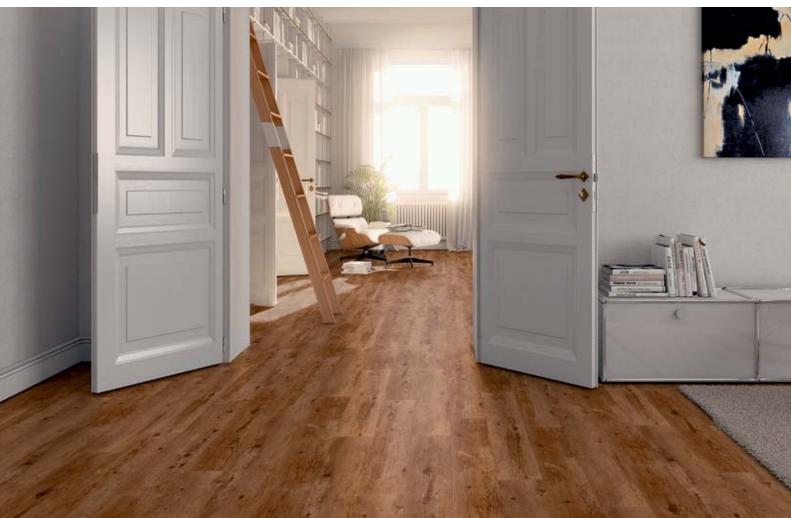

# expont

# **DOMESTIC**

Lighter shades are suited to minimalistic designs as well as strong colours

Light Antique Travertine **5913** 

Light French Sandstone **5932** with Silver **0025** 5mm Feature Strip

Grey Slate **5911** with Mid Grey **5752** 5mm Feature Strip