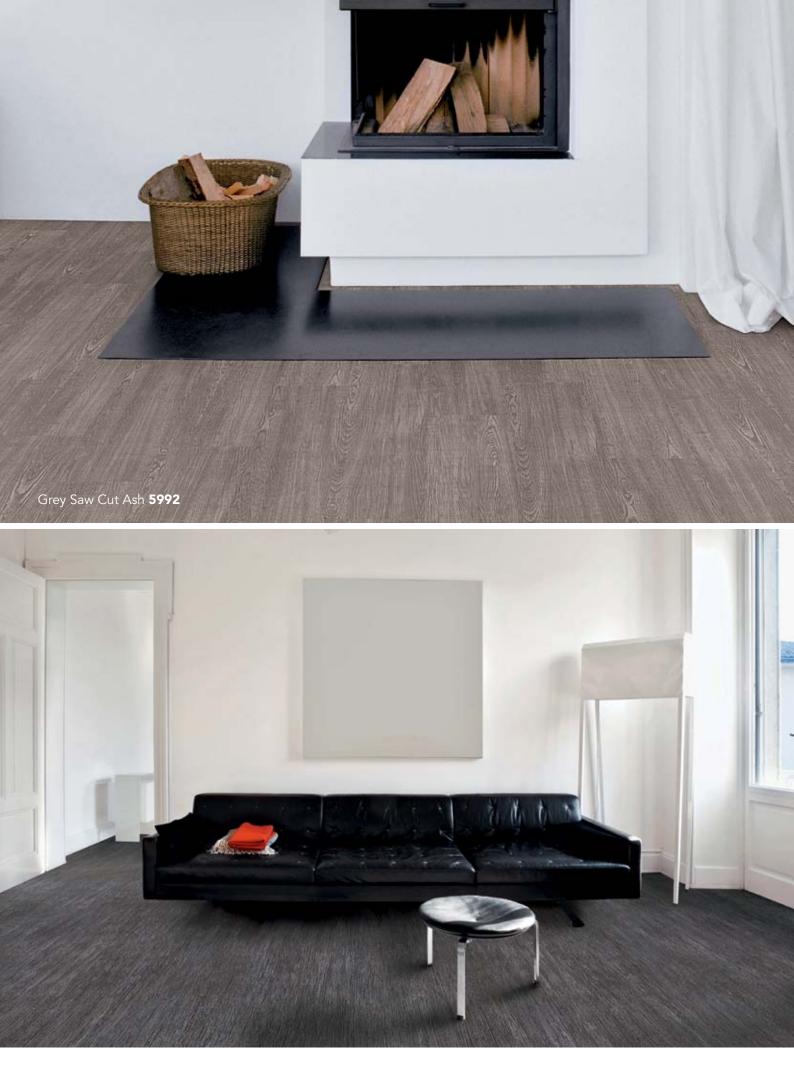

# expont

# **DOMESTIC**









Lighter shades are suited to minimalistic designs as well as strong colours





























Light Antique Travertine **5913** 



Light French Sandstone **5932** with Silver **0025** 5mm Feature Strip



Grey Slate **5911** with Mid Grey **5752** 5mm Feature Strip







# PLANK PRODUCT RANGE

|