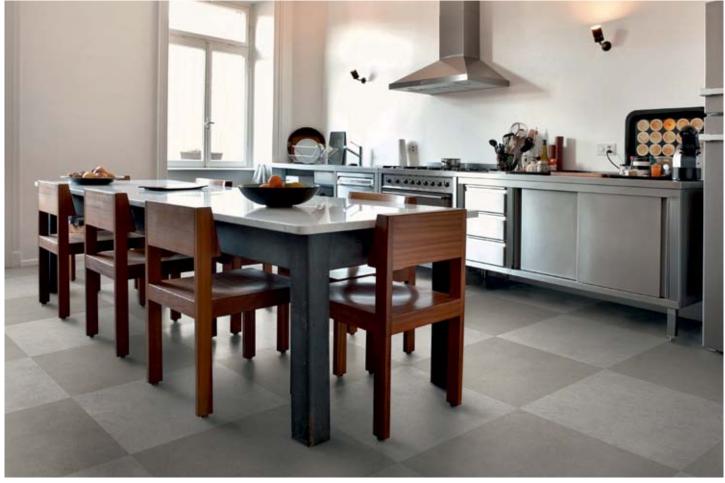

# **DOMESTIC**

Lighter shades are suited to minimalistic designs as well as strong colours

Light Antique Travertine **5913** 

Light French Sandstone **5932** with Silver **0025** 5mm Feature Strip

Grey Slate **5911** with Mid Grey **5752** 5mm Feature Strip