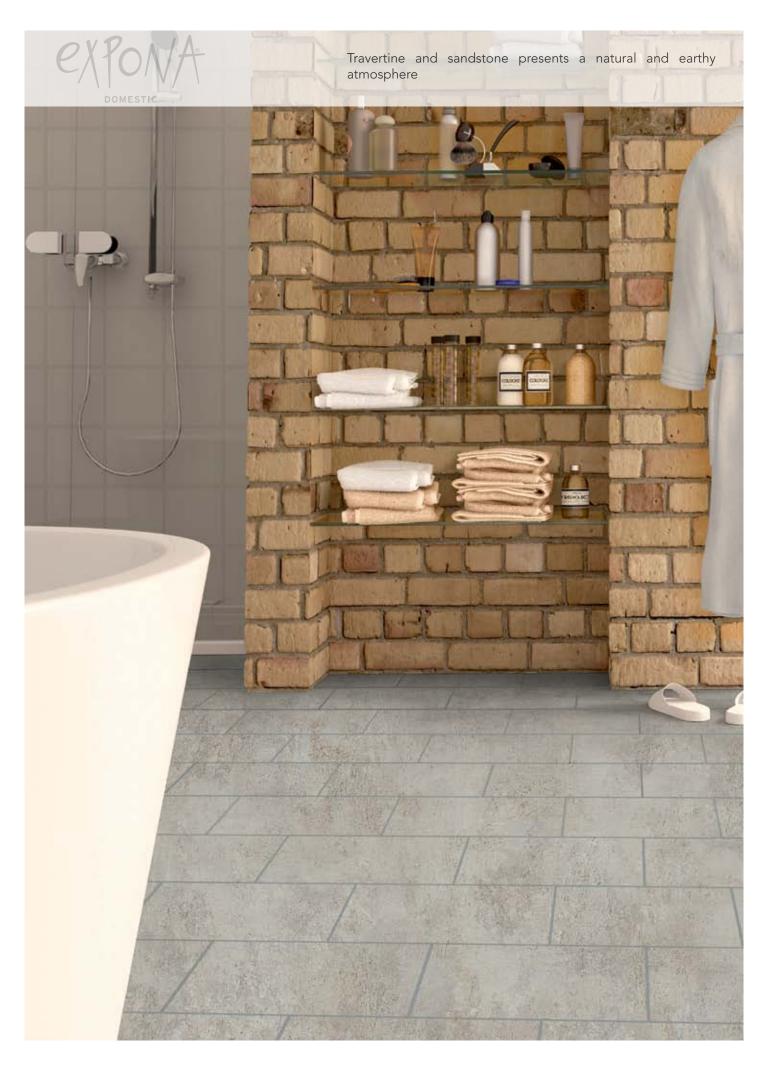

# **DOMESTIC**

Lighter shades are suited to minimalistic designs as well as strong colours

Light Antique Travertine **5913** 

Light French Sandstone **5932** with Silver **0025** 5mm Feature Strip

Grey Slate **5911** with Mid Grey **5752** 5mm Feature Strip