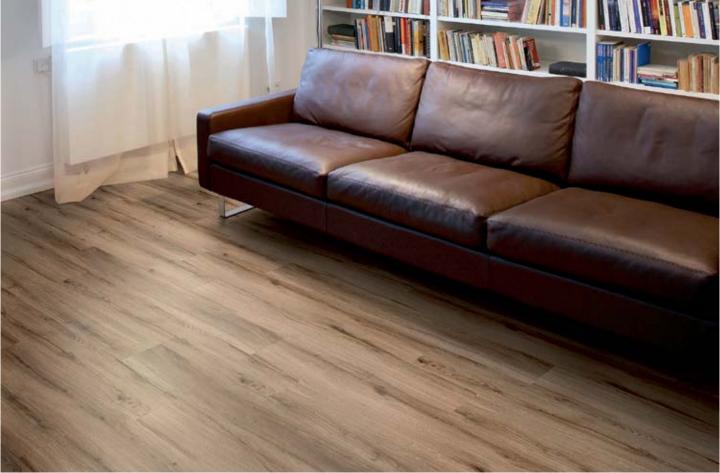

# expont

# **DOMESTIC**

Lighter shades are suited to minimalistic designs as well as strong colours

Light Antique Travertine **5913** 

Light French Sandstone **5932** with Silver **0025** 5mm Feature Strip

Grey Slate **5911** with Mid Grey **5752** 5mm Feature Strip