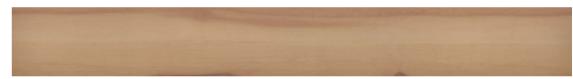

R10 All designs achieve R10, which is an ex-factory measure of slip resistance

——— plank size: 177.8 x 1219.2mm

GREY GUM 2420 9420\*

WASHED PINE 2410

BLACKWOOD 2417 

9417\*

TASMANIAN MYRTLE 2415 

9415\*