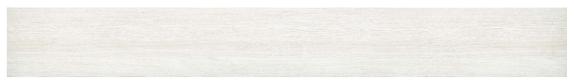

R10 All designs achieve R10, which is an ex-factory measure of slip resistance

——— plank size: 177.8 x 1219.2mm

GREY GUM 2420 9420\*

WASHED PINE 2410

BLACKWOOD 2417 

9417\*

TASMANIAN MYRTLE 2415 

9415\*