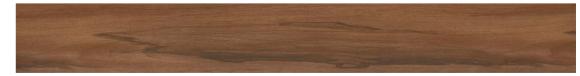

al timber planks. The designs deliberately contain knot and grain details, giving each plank a unique appeal.

Although we endeavour to ensure that the colours depicted within this brochure truly represent each product, we recommend you view an actual sample of a full-size plank prior to selection.

\*Code refers to acoustic version of this shade

R10 All designs achieve R10, which is an ex-factory measure of slip resistance

——— plank size: 177.8 x 1219.2mm



GREY GUM 2420 9420\*



WASHED PINE 2410



BLACKWOOD 2417 

9417\*



TASMANIAN MYRTLE 2415 

9415\*



CARBON TEAK 2422



DARK OAK 2414 9414\*

plank size: **185 x 1505mm** 



SILKWOOD 2424



**SUN BLEACHED ASH** 2421





SILVER BIRCH 2418





SASSAFRAS 2413





SPOTTED GUM 2416



SMOKED OAK 2423



**RED HEART GUM** 2419



**WATTLE** 2412



PAPERBARK 2411