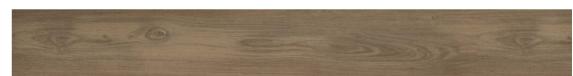

R10 All designs achieve R10, which is an ex-factory measure of slip resistance

——— plank size: 177.8 x 1219.2mm

GREY GUM 2420 9420\*

WASHED PINE 2410

BLACKWOOD 2417 

9417\*

TASMANIAN MYRTLE 2415 

9415\*