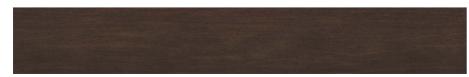

## COLLECTION OVERVIEW

The MiPlank collection has been beautifully engineered to create authentic replications of natural timber planks. The designs deliberately contain knot and grain details, giving each plank a unique appeal.

Although we endeavour to ensure that the colours depicted within this brochure truly represent each product, we recommend you view an actual sample of a full-size plank prior to selection.

\*Code refers to acoustic version of this shade

R10 All designs achieve R10, which is an ex-factory measure of slip resistance

——— plank size: 177.8 x 1219.2mm



GREY GUM 2420 9420\*



WASHED PINE 2410



BLACKWOOD 2417 

9417\*



TASMANIAN MYRTLE 2415 

9415\*



CARBON TEAK 2422



DARK OAK 2414 9414\*

plank size: **185 x 1505mm** 



SILKWOOD 2424



**SUN BLEACHED ASH** 2421





SILVER BIRCH 2418





SASSAFRAS 2413





SPOTTED GUM 2416



SMOKED OAK 2423



**RED HEART GUM** 2419



**WATTLE** 2412



PAPERBARK 2411