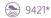

R10 All designs achieve R10, which is an ex-factory measure of slip resistance

——— plank size: 177.8 x 1219.2mm

GREY GUM 2420 9420\*

WASHED PINE 2410

BLACKWOOD 2417 

9417\*

TASMANIAN MYRTLE 2415 

9415\*

CARBON TEAK 2422

DARK OAK 2414 9414\*

plank size: **185 x 1505mm** 

SILKWOOD 2424

**SUN BLEACHED ASH** 2421

SILVER BIRCH 2418

SASSAFRAS 2413

SPOTTED GUM 2416